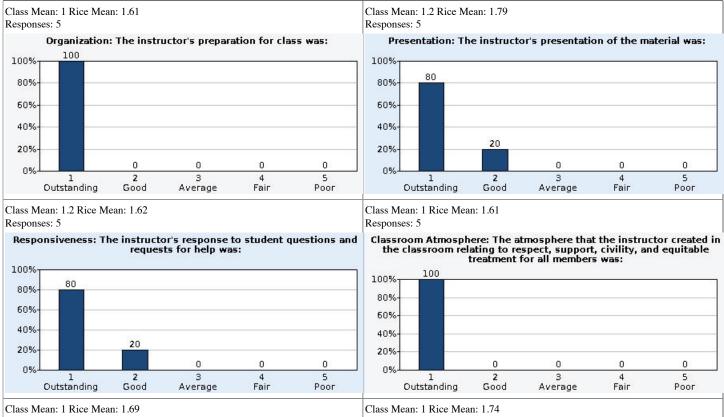

Responses: 5

Responses: 5

| Term:          | Fall Semester 2017                             |
|----------------|------------------------------------------------|
| Course(s):     | PHIL 503 001 (17247) - SEMINAR IN EPISTEMOLOGY |
| Enrolled:      | 6                                              |
| Instructor(s): | Miller, Brian T.                               |

Class Mean - Average score within the CRN (if not cross-listed) or in cross-list group (if cross-listed). Rice Mean - Average score across all CRNs at Rice for the term.

Term:Fall Semester 2017Course(s):PHIL 503 001 (17247) - SEMINAR IN EPISTEMOLOGYEnrolled:6Instructor(s):Miller, Brian T.