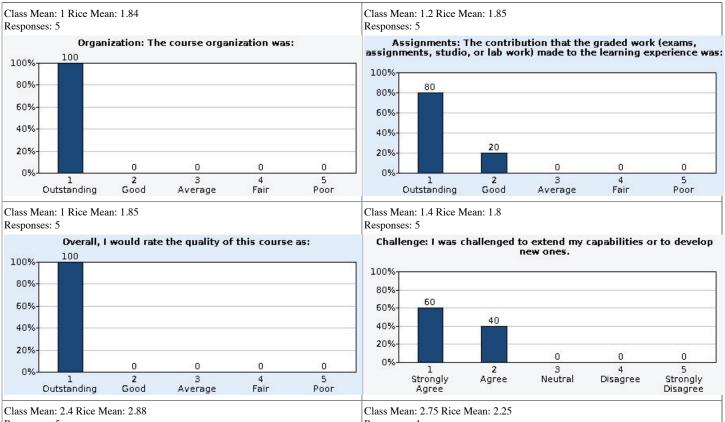

Class Mean - Average score within the CRN (if not cross-listed) or in cross-list group (if cross-listed).

Rice Mean - Average score across all CRNs at Rice for the term.

Term:Fall Semester 2017Course(s):PHIL 503 001 (17247) - SEMINAR IN EPISTEMOLOGYEnrolled:6Instructor(s):Miller, Brian T.

Responses: 5

Responses: 5

| Term:          | Fall Semester 2017                             |
|----------------|------------------------------------------------|
| Course(s):     | PHIL 503 001 (17247) - SEMINAR IN EPISTEMOLOGY |
| Enrolled:      | 6                                              |
| Instructor(s): | Miller, Brian T.                               |