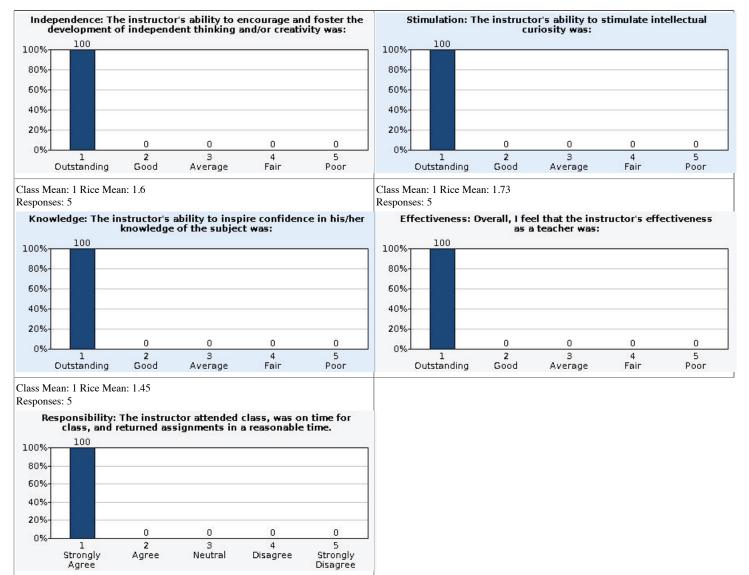

Responses: 5

Responses: 5

| Term:          | Fall Semester 2017                             |
|----------------|------------------------------------------------|
| Course(s):     | PHIL 503 001 (17247) - SEMINAR IN EPISTEMOLOGY |
| Enrolled:      | 6                                              |
| Instructor(s): | Miller, Brian T.                               |

Class Mean - Average score within the CRN (if not cross-listed) or in cross-list group (if cross-listed). Rice Mean - Average score across all CRNs at Rice for the term.

Term:Fall Semester 2017Course(s):PHIL 503 001 (17247) - SEMINAR IN EPISTEMOLOGYEnrolled:6Instructor(s):Miller, Brian T.