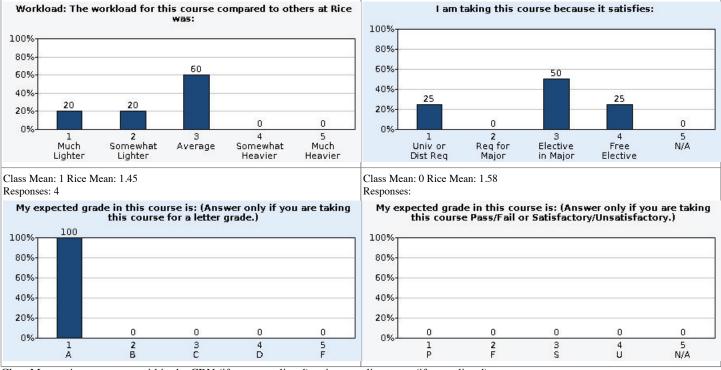

Responses: 4

| Term:          | Fall Semester 2017                             |
|----------------|------------------------------------------------|
| Course(s):     | PHIL 503 001 (17247) - SEMINAR IN EPISTEMOLOGY |
| Enrolled:      | 6                                              |
| Instructor(s): | Miller, Brian T.                               |

Responses: 5

Responses: 5

| Term:          | Fall Semester 2017                             |
|----------------|------------------------------------------------|
| Course(s):     | PHIL 503 001 (17247) - SEMINAR IN EPISTEMOLOGY |
| Enrolled:      | 6                                              |
| Instructor(s): | Miller, Brian T.                               |